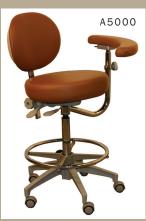

## 5000 Ultra Stools

2000-104-1 D5000 Ultra Doctor Stool \$652 2000-105-1 A5000 Ultra Assistant Stool \$872

Seating is adjustable to multiple positions with an easy to reach paddle, reducing fatigue

Lumbar support for both the doctor and assistant stools are large and adjust vertically as well as horizontally

Doctor's seat is large and comfortably contoured reducing pressure points

Assistant torso support micro adjusts vertically and ratchets easily into position

The body support has special high density foam for added comfort Five point 21" base - powder coated cast aluminum Dual wheel, non-marring casters