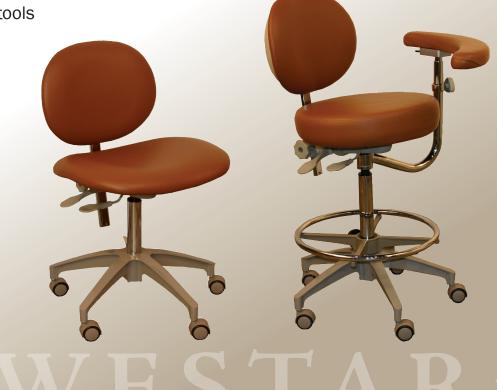

## Art And Science

ELEGANCE & DISTINCTION Westar introduces affordable luxury. Always famous for reliability and efficiency. Westar adds beauty and comfort to the dental operatory.

❖ 5000 Ultra Stools

"Elegance and

Distinction - Westar introduces affordable luxury. Always famous for reliability and efficiency, Westar adds beauty and comfort to the dental operatory. The classic look of contoured lines and leather will move you to the forefront of modern operatory design."

## 5000 Ultra Stools

2000-104-1 D5000 Ultra Doctor Stool \$652 2000-105-1 A5000 Ultra Assistant Stool \$872

Seating is adjustable to multiple positions with an easy to reach paddle, reducing fatigue

Lumbar support for both the doctor and assistant stools are large and adjust vertically as well as horizontally

Doctor's seat is large and comfortably contoured reducing pressure points

Assistant torso support micro adjusts vertically and ratchets easily into position

The body support has special high density foam for added comfort Five point 21" base - powder coated cast aluminum Dual wheel, non-marring casters