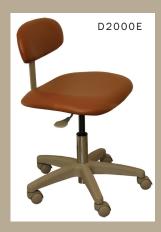

## 2000 Economy Stools

2000-103-1 D2000E Economy Doctor Stool \$404 2000-102-1 A2000E Economy Assistant Stool \$674

Doctor stool back adjusts vertically and hoizontally

Assistant torso support adjusts vertically and swings into position

Height adjusts easily with the touch of a paddle

Assistant stool has an adjustable foot ring

Five point 22" plastic base

Dual wheels barrel casters

(Economy stools have black bases)