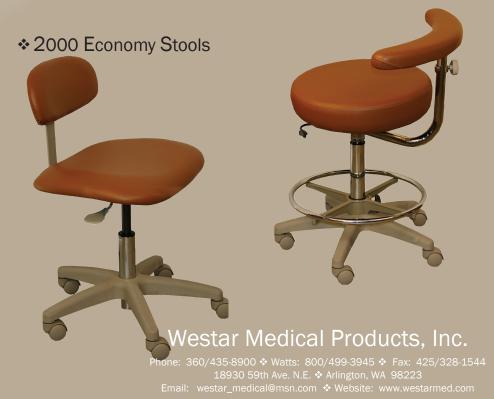

## 2000 Economy Stools

2000-103-1 D2000E Economy Doctor Stool \$404 2000-102-1 A2000E Economy Assistant Stool \$674

Doctor stool back adjusts vertically and hoizontally

Assistant torso support adjusts vertically and swings into position

Height adjusts easily with the touch of a paddle

Assistant stool has an adjustable foot ring

Five point 22" plastic base

Dual wheels barrel casters