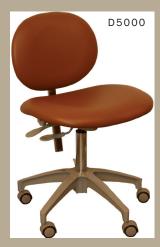

## 2000 Economy Stools

2000-103-1 D2000E Economy Doctor Stool \$404 2000-102-1 A2000E Economy Assistant Stool \$674

Doctor stool back adjusts vertically and hoizontally

Assistant torso support adjusts vertically and swings into position

Height adjusts easily with the touch of a paddle

Assistant stool has an adjustable foot ring

Five point 22" plastic base

Dual wheels barrel casters