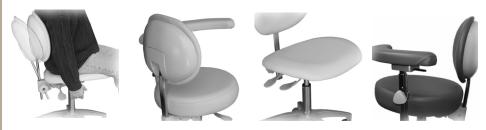

## 5000 Ultra Stools

2000-104-1 D5000 Ultra Doctor Stool \$652 2000-105-1 A5000 Ultra Assistant Stool \$872

Seating is adjustable to multiple positions with an easy to reach paddle, reducing fatigue

Lumbar support for both the doctor and assistant stools are large and adjust vertically as well as horizontally

Doctor's seat is large and comfortably contoured reducing pressure points

Assistant torso support micro adjusts vertically and ratchets easily into position

The body support has special high density foam for added comfort Five point 21" base - powder coated cast aluminum Dual wheel, non-marring casters