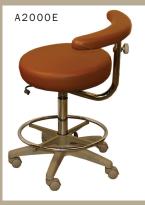

## 2000 Economy Stools

2000-103-1 D2000E Economy Doctor Stool \$404 2000-102-1 A2000E Economy Assistant Stool \$674

Doctor stool back adjusts vertically and hoizontally

Assistant torso support adjusts vertically and swings into position

Height adjusts easily with the touch of a paddle

Assistant stool has an adjustable foot ring

Five point 22" plastic base

Dual wheels barrel casters

(Economy stools have black bases)