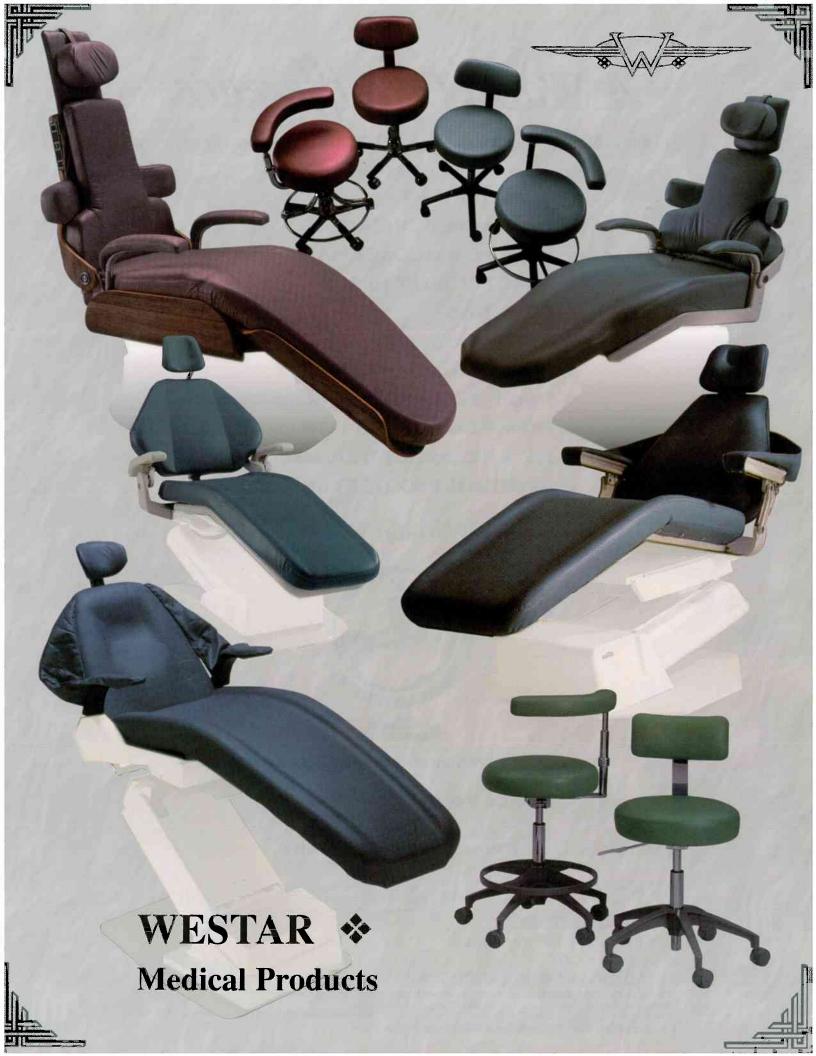

## A World Of Difference

Available in Naugahide, Morgard (Adec), Boltaflex and many more vinyls-All new Inserts!!

- \* Pelton & Crane CHAIRMAN
- \* Pelton & Crane COACHMAN
- **♦ ADEC PRIORITY 1005**
- **♦ ADEC 1020**
- \* ADEC 1600 (Dr.) and 1620 (Asst.) Stools
- ❖ Belmont / Healthco CELEBRITY
- \* Pelton & Crane FRONT ROW (DR/ASST)
- \* Pelton & Crane ACT II (DR/ASST)

@Chairman, Coachman, Front Row, and Act II are registered trademarks of Pelton & Crane @Priority 1005, 1020, 1600, and 1620 are Registered trademarks of Adec ®Celebrity is a registered trademark of Belmont